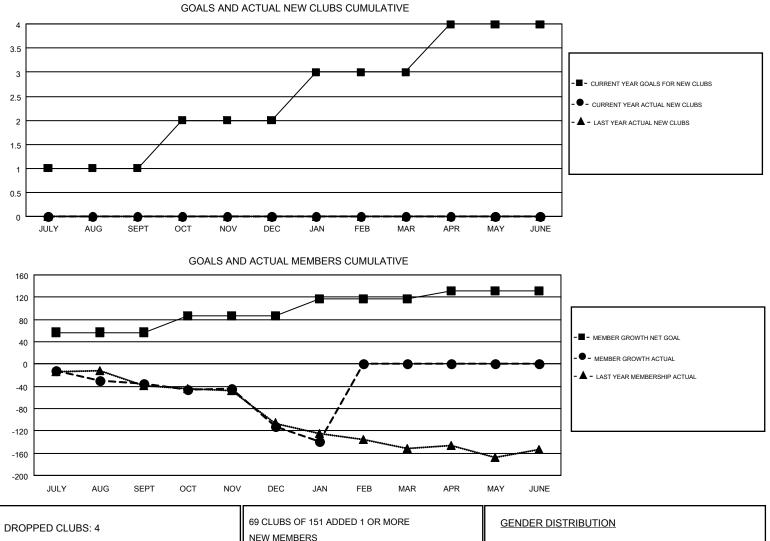

#### GMT: JOE AL PICONE

| GM <sup>-</sup> | Г СА | 1 |
|-----------------|------|---|
|                 |      |   |

| Clubs<br>RESULTS FOR 2017-2018 |   |   | Members<br>RESULTS FOR 2017-2018 |               |    |     |     |
|--------------------------------|---|---|----------------------------------|---------------|----|-----|-----|
|                                |   |   |                                  |               |    |     |     |
| JULY/AUG/SEPT                  | 1 | 0 | 0                                | JULY/AUG/SEPT | 57 | 118 | 139 |
| OCT/NOV/DEC                    | 1 | 0 | 4                                | OCT/NOV/DEC   | 29 | 56  | 128 |
| JAN/FEB/MAR                    | 1 | 0 | 0                                | JAN/FEB/MAR   | 31 | 9   | 36  |
| APR/MAY/JUNE                   | 1 | 0 | 0                                | APR/MAY/JUNE  | 15 | 0   | 0   |

| DROPPED CLUBS: 4 |     | 69 CLUBS OF 151 ADDED 1 OR MORE | GENDER DISTRIBUTION                                             |                |     |
|------------------|-----|---------------------------------|-----------------------------------------------------------------|----------------|-----|
|                  |     | NEW MEMBERS                     | MALE                                                            | 2,905 (69.28%) |     |
|                  |     |                                 | FEMALE                                                          | 1,288 (30.72%) |     |
| DROPPED MEMBERS  |     |                                 |                                                                 |                |     |
| DECEASED         | 30  | CLICK HERE FOR CUMULATIVE       | TOTAL FAMILY UNIT MEMBERS<br>FAMILY MEMBERS PAYING HALF<br>DUES |                | 731 |
| CLUB CANCELLED   | 56  |                                 |                                                                 |                |     |
| OTHER            | 217 |                                 |                                                                 |                | 379 |
| TOTAL            | 303 |                                 | DUES                                                            |                |     |
|                  |     |                                 |                                                                 |                |     |